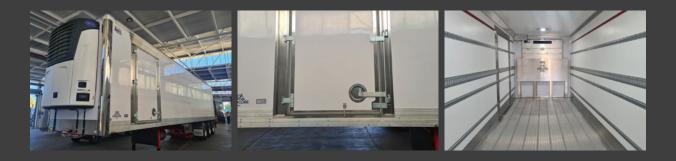

- WABCO EBS braking system to current ADR 38
- Gloss gel coat finished, one piece moulded structural floor, roof, sides and front wall
- 100mm roof and floor insulation, and 40mm at the sides
- Knurled air flow duct or flat floor, 7.0t rated
- Stainless steel rear frame and docking bumper
- Barn doors with stainless hardware or overhead door
- Double loader options
- Multi temperature options
- Front wall prepared for Thermo King or Carrier TCU

### THE ROLL-BACK A-SECTION FEATURES:

- 12V hydraulic power pack with rack and pinion style drive, trickle charged from park light circuit
- Three air operated lock positions to body with eight sealer roller bearings