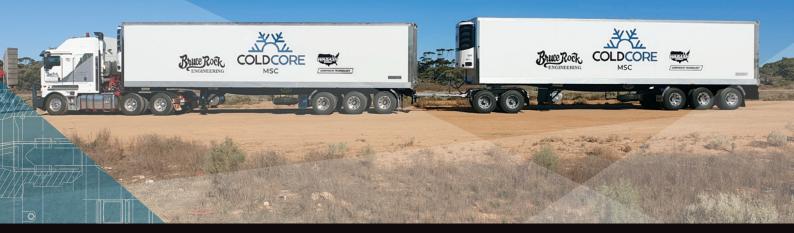

### COLD CORE MSC REFRIGERATED TRAILERS

**Less weight, more freight.** Superior thermal efficiency, lowest tare weights.

Bruce Rock Engineering is the sole Australian distributor of Wabash National products, the largest trailer manufacturer in North America.

The partnership brings together BRE's renowned chassis and build quality with Wabash's Cold Core Moulded Structural Composite (MSC) technology to offer the most thermally efficient, light weight and strongest trailers in the Australian market.

The BRE Cold Core MSC range includes full length chassis semi-trailers and roll-back A-sections in various lengths from 10 pallet up to 26 pallet and temperature ratings as low as -30°C.