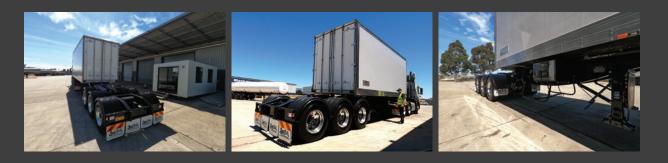

### STANDARD FEATURES INCLUDE:

- Drum brake axles and airbag suspension, with options from BPW, SAF, K-Hitch and Hendrickson
- Bolt in king pin and bolt in ball race block
- Two-speed landing legs
- Dual spare tyre carrier
- Hella LED lights, wired to dangerous goods specification
- STRENX<sup>™</sup> ultra high tensile auto fabricated chassis
- Optional road train hitch plate with air and electrical couplings
- Bolt on aluminum quarter guard and mud flaps or full radius guards
- Chassis abrasive blasted to class 2.5 epoxy primed and two pack top coated

All Cold Core MSC trailers are available with different combinations of equipment and accessories such as tool boxes, water tanks, long range fuel, disc brake axles and Alcoa aluminium wheels.